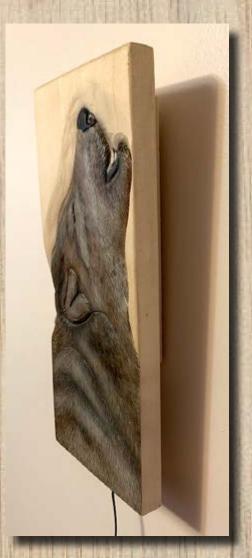

Left Side

Carved detail

Right Side

Can be ordered as a custom matching set perfect for the living room or bedroom.