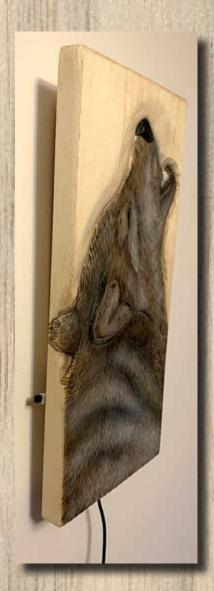

## Light of the Moon Functional wall art and light

This functional wall art called 'Light of the Moon' is hand-carved and hand-painted in our Oromocto, NB studio.

It is designed to hang on the wall and comes with remote control and loads of colour options. Perfect for any home, office or cottage.

Left Side

Carved detail

Right Side

Can be ordered as a custom matching set perfect for the living room or bedroom.

## **Specifications**

Length: 38.4 cm or 15 1/8 inches
Width: 13.4 cm or 5 1/4 inches
Thickness 5.1cm or 2 inches
Type of Wood: White Poplar
Finish: Beeswax
Shipping weight
.9 kg or 2 lb

Hand-made