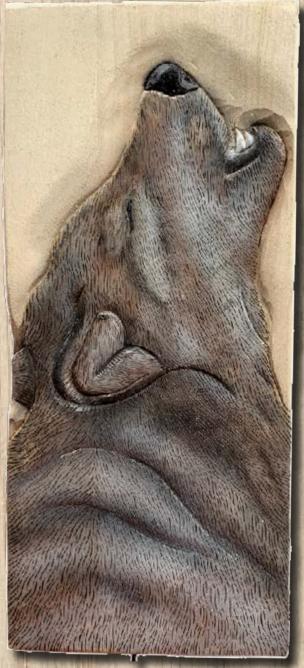

## Light of the Moon Functional wall art and light

This functional wall art called 'Light of the Moon' is hand-carved and hand-painted in our Oromocto, NB studio.

It is designed to hang on the wall and comes with remote control and loads of colour options. Perfect for any home, office or cottage.

Left Side

Carved detail

Right Side

Can be ordered as a custom matching set perfect for the living room or bedroom.

## **Specifications**

Length: 38.4 cm or 15 1/8 inches
Width: 13.4 cm or 5 1/4 inches
Thickness 5.1cm or 2 inches
Type of Wood: White Poplar
Finish: Beeswax
Shipping weight
.9 kg or 2 lb

Hand-made