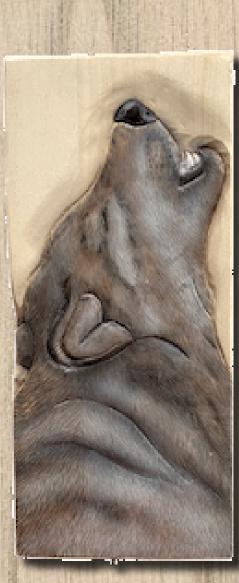

## Light of the Moon Functional wall art and light

This functional wall art called 'Light of the Moon' is hand-carved and hand-painted in our Oromocto, NB studio.

It is designed to hang on the wall and comes with remote control and loads of colour options. Perfect for any home, office or cottage.

Left Side

Carved detail

Right Side

Can be ordered as a custom matching set perfect for the living room or bedroom.