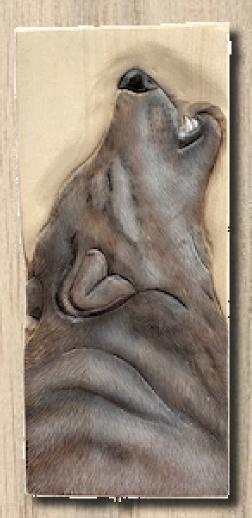

## Light of the Moon Functional wall art and light

This functional wall art called 'Light of the Moon' is hand-carved and hand-painted in our Oromocto, NB studio.

It is designed to hang on the wall and comes with remote control and loads of colour options. Perfect for any home, office or cottage.

Left Side

Carved detail

Right Side

Can be ordered as a custom matching set perfect for the living room or bedroom.

## **Specifications**

Length: 38.4 cm or 15 1/8 inches
Width: 13.4 cm or 5 1/4 inches
Thickness 5.1cm or 2 inches
Type of Wood: White Poplar
Finish: Beeswax
Shipping weight
.9 kg or 2 lb

Hand-made